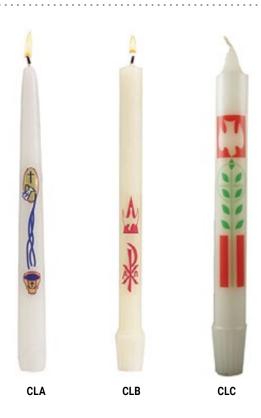

# **Special Occasion Candles**

These candles are fitting for ceremonial use and gifts. Each gift box has a special area designed for commemorative information and comes with a Baptism certificate. Each candle comes individually gift boxed.

| Code |                              |        |
|------|------------------------------|--------|
| CLA  | My Baptism Candle 10" x 1"   | \$2.50 |
| CLB  | Baptismal Candle 10" x 1"    | \$4.50 |
| CLC  | Confirmation Candle 10" x 1" | \$4.50 |