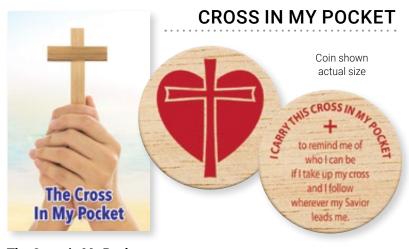

#### The Cross in My Pocket

#### Wooden Pocket Reminder with Prayer Card

Each time you reach into your pocket or purse you'll find a reminder of Christ's love and sacrifice. This simple wooden medallion, marked with a cross and a short poem, is a perfect daily reminder for Lent or any time of the year.

Code CPJ · Sold in sets of 25.

| <b>\$4.75</b> per set <b>\$4.50</b> per set <b>\$4.25</b> per set <b>\$4.00</b> per set <b>\$3.50</b> per | 1-3 sets     | ets    | 4-19 sets             | 20-39 sets            | 40-79 sets            | 80+ sets              |
|-----------------------------------------------------------------------------------------------------------|--------------|--------|-----------------------|-----------------------|-----------------------|-----------------------|
| <b>4.70</b> per set <b>4.30</b> per set <b>4.20</b> per set <b>4.30</b> per set <b>4.30</b> per           | 4.75 per set | er set | <b>\$4.50</b> per set | <b>\$4.25</b> per set | <b>\$4.00</b> per set | <b>\$3.50</b> per set |