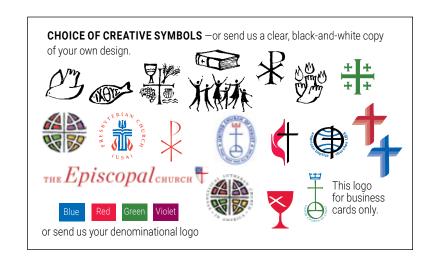

#### Spectrum Design™ Stationery

Spectrum Design™ stationery features lively color and art to create your own unique stationery

(see illustrations at right).

The Symbol color bar is available with your copy imprinted below the artwork.

The Rainbow color bar is available with your copy printed on the rainbow with your choice of one of the Christian symbols (shown below) in your arrangement (overprinted in black only).

The same imprinting on both Symbol and Rainbow bar will be provided on matching envelopes or business cards. (Memo pads available in black only.)

#### **Denominational Stationery**

Identify your church clearly and attractively with one of these colorful denominational logos (shown below).

\*One additional color may be ordered, for a logo or other imprinting, at an additional \$30 charge per item. See available colors below.

#### TO ORDER IMPRINTED STATIONERY

You can call in (1-800-325-9414 x2164), email (custom@creativecommunications.com), fax (1-800-448-6557) or mail your order. Please indicate which logo you would like. If you are submitting your own logo please send (via email or mail) clean crisp black on white line art. Customer supplied logos can only be printed in one color: black (no extra charge); red, blue, green or violet (\$30.00 charge per item). Please allow 3-4 weeks for custom orders.