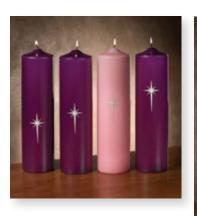

# Star of Bethlehem **Advent Candle Set**

The Star of Bethlehem Advent Candle set is a striking way to recognize the weeks of Advent.

| Code |                       |         |
|------|-----------------------|---------|
| CLJ  | 3" x 12" Pillar Set   | \$79.95 |
| CLH  | 1½" x 16" 51% Beeswax | \$69.95 |