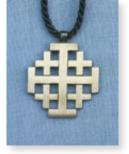

#### **Jerusalem Cross**

This Jerusalem Cross is made of heavy die struck bronze on a cord and comes gift boxed. 11/2" Bronze with 33" brown cord.

Code **L18 · \$7.50** each