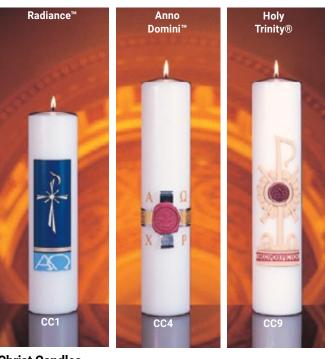

#### **Christ Candles**

Symbolizing the presence of Christ whenever two or more people are gathered. Traditionally burned during Advent as well as church functions such as prayer and council meetings, Scripture study sessions, etc.

| Code |                        |         |
|------|------------------------|---------|
| CC1  | Radiance™ 12" x 3"     | \$25.65 |
| CC4  | Anno Domini™ 14" x 3"  | \$40.50 |
| CC9  | Holy Trinity® 14" x 3" | \$40.50 |