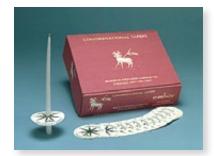

#### **Easter Vigil Candles**

Easter Vigil Kit-thin stearic cierge held by each congregation member for the Easter Vigil Service. Kits contain 100 10" straightsided candles and bobeches.

Code CLG • \$33.45