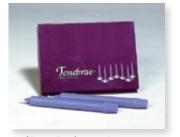

#### **Tenebrae Candles**

Tenebrae Service Set-a white seven cup metal holder, and seven lavender straight side 9" tapers. Full set

Code CLD • \$41.10

7 refill candles for Tenebrae Service

Code CLE • \$18.99