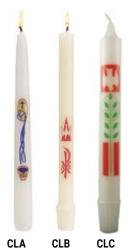

# **Special Occasion Candles**

These candles are fitting for ceremonial use and gifts. Each gift box has a special area designed for commemorative information and comes with a Baptism certificate. Each candle comes individually gift boxed.

| Code |                              |        |
|------|------------------------------|--------|
| CLA  | My Baptism Candle 10" x 1"   | \$2.50 |
| CLB  | Baptismal Candle 10" x 1"    | \$4.50 |
| CLC  | Confirmation Candle 10" x 1" | \$4.50 |