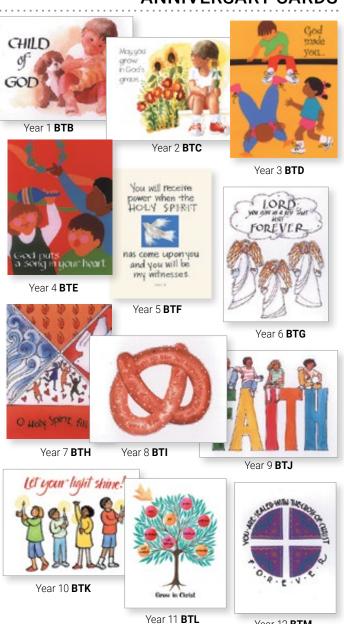

# **BAPTISMAL** ANNIVERSARY CARDS

These age-appropriate Baptismal Birthday Cards for children from 1 to 12 years of age are available in sets of 12, one for each year from baptism to confirmation. These cards help convey a sponsor's Christian care for a godchild on the child's baptismal anniversary. Each year's message varies, but all are grounded in the power and blessing of God's baptismal grace. 41/2" x 53/4" Sets of 12 cards with matching envelopes.

| Code |                   | 1-4 sets           | 5-9                | 10+                |
|------|-------------------|--------------------|--------------------|--------------------|
| BTA  | One for each year | <b>\$4.99</b> each | <b>\$4.79</b> each | <b>\$4.49</b> each |

Individual cards also available for sponsors, the church or other caring adults. Sets of 12 identical 4½" x 5¾" cards with envelopes.

Year 12 BTM