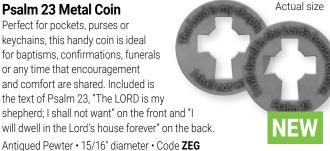

#### REMEMBRANCE COIN

Perfect for pockets, purses or keychains, this handy coin is ideal for baptisms, confirmations, funerals or any time that encouragement and comfort are shared. Included is the text of Psalm 23, "The LORD is my

| 1-74             | 75-149           | 150-499          | 500+             |
|------------------|------------------|------------------|------------------|
| <b>\$0.65</b> ea | <b>\$0.57</b> ea | <b>\$0.48</b> ea | <b>\$0.39</b> ea |

Sold in multiples of 25.