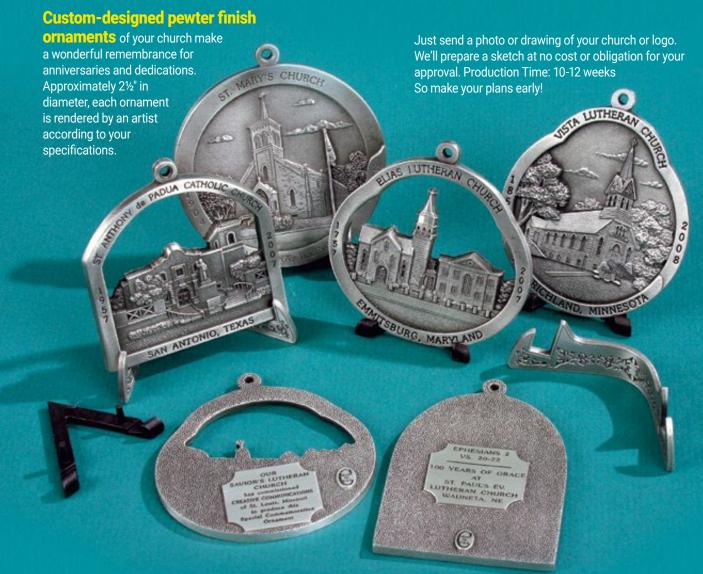

# CUSTOM PEWTER ORNAMENTS

Creative Communications offers a wide variety of custom imprinted products for your church or school. Give us a call at: 800-325-9414 ext. 2164, 9-4 CST weekdays or e-mail us at: Custom@CreativeCommunications.com