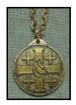

#### **Jerusalem Cross**

This Jerusalem Cross is made of heavy die struck bronze on a cord and comes gift boxed. 11/2" Bronze with 33" brown cord.

Code **L18 · \$7.50** each