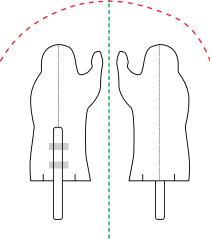

## Instructions for Use · Tabletop Display

- 1. Press/cut out the *Journeying Jesus* figure and the *Journey with Jesus* base along the black scored lines.
- 2. Gently fold each piece along the scored center line.
- 3. Insert the bottom slits of the *Journeying Jesus* piece into the slits on the top of the *Journey with Jesus* base as shown here.