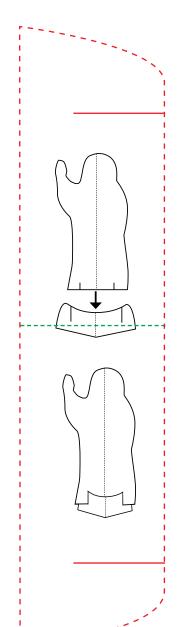

## Instructions for Use · Tabletop Display

- 1. Press/cut out the *Journeying Jesus* figure and the *Journey with Jesus* base along the black scored lines.
- 2. Gently fold each piece along the scored center line.
- 3. Insert the bottom slits of the *Journeying Jesus* piece into the slits on the top of the *Journey with Jesus* base as shown here.